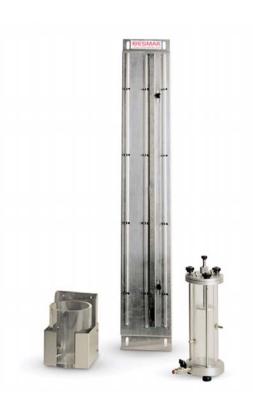

## SPECIFICATIONS:

Product Code : BSO-215/1 Constant Head Permeability Test Set

Including : 1 m stand with 3 tubes and meter scale, water tank, transpalent cells (1 piece 75 mm,1 piece 114 mm)

Product Code : BSO-215/2 Falling Head Permeability Test Set