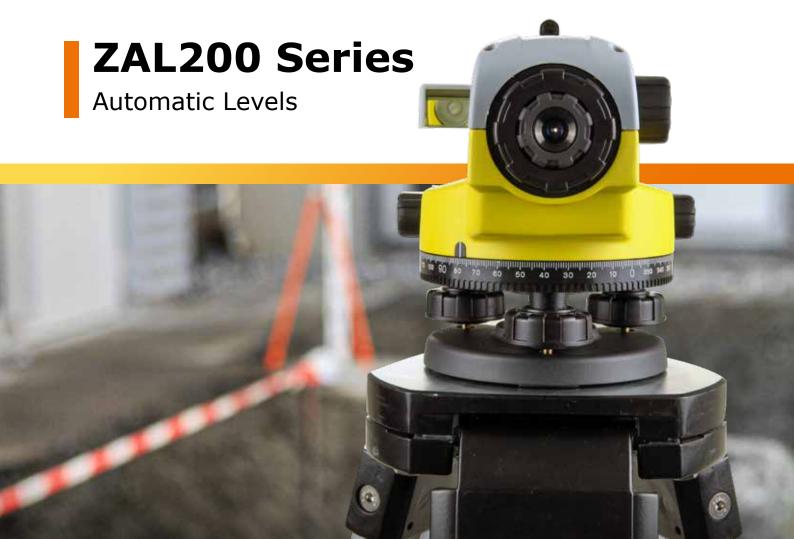

## **ZAL200 Series**

High visibility under bright conditions

Intensify your performance and get error-free results at the best price-to-performance ratio.

The GeoMax ZAL200 series are dependable and durable tools specifically designed for construction professionals.