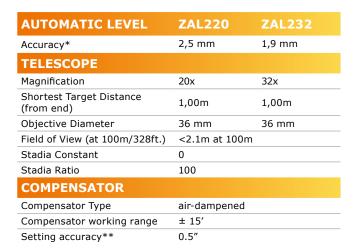

## Professional results

- 20 x / 32 x magnification
- 360° graduation
- Up to 1.9 mm accuracy

With an ergonomic and solid-built design, and a full range of accessories and services, the GeoMax automatic levels provide great quality at affordable value.

| CIRCULAR LEVEL        |                    |
|-----------------------|--------------------|
| Bubble Sensitivity    | 8′/2mm             |
| Graduation Selection  | 360 deg            |
| Graduation interval   | 1.0°               |
| OTHER                 |                    |
| IP Rating             | IP56               |
| Operation Temperature | -20°C - +50°C      |
| Storage Temperature   | -40°C - +70°C      |
| LxHxW (mm)            | 206 x 133 x 142 mm |
| Weight (kg)           | 1,5 kg             |

- \* Standard deviation for 1 km double levelling ISO17123-2
- \*\* Standard deviation